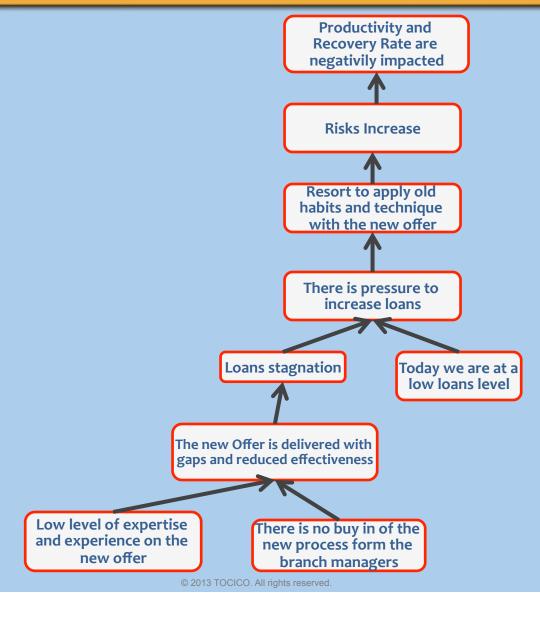

# Facing resistance from branch managers

## **Negative branch of Compromising**