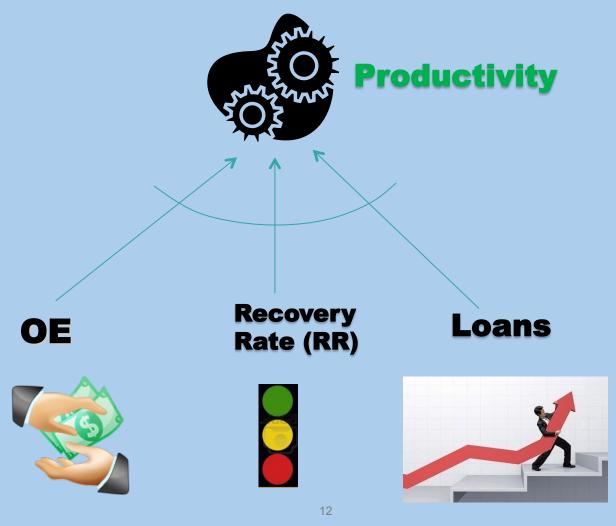

esistance from branch managers



## **Negative branch of Compromising**





## Decision making Old way vs New way

**TOCICO 2014 Conference** 

#### **Old Way**

- Endless meetings
- Discussing similar topics
- Without any focus
- Without teamwork

#### **New Way**

- Focused Meetings
- Discussing relevant issues
- Using Thinking Processes
- Teamwork









## New management skills



## Accurate: Delivery, Customer, Loans.



**Accurate Delivery** 



**Accurate Ioan** 



**Accurate Customer** 



## How to cause the change?

**TOCICO 2014 Conference** 

Using the cloud and the negative branch in any management decision at all levels of the organization. Using PrT to devise action plans that are executed under supervision of management.



## Productivity as the main KPI per branch





## **Recovery Rate**

**TOCICO 2014 Conference** 

2013 2014



| REGIONAL | SUCURSAL         | / | 10-14 | ene14<br>17.21 | eb14<br>24-28 | eb14<br>3.7m | 10-14 N |
|----------|------------------|---|-------|----------------|---------------|--------------|---------|
| Centro   | Atlixco          | 0 |       | 0              | 0             | 0            |         |
| Centro   | Milpa Alta       | 0 | 0     | 0              | 0             | 0            |         |
| Centro   | Apizaco          | 0 | 0     | 0              | 0             | 0            |         |
| Centro   | Amecameca        | 0 | 0     | 0              | 0             | 0            |         |
| Centro   | Тахсо            | 0 | 0     | 0              | 0             | 0            |         |
| Centro   | Temix