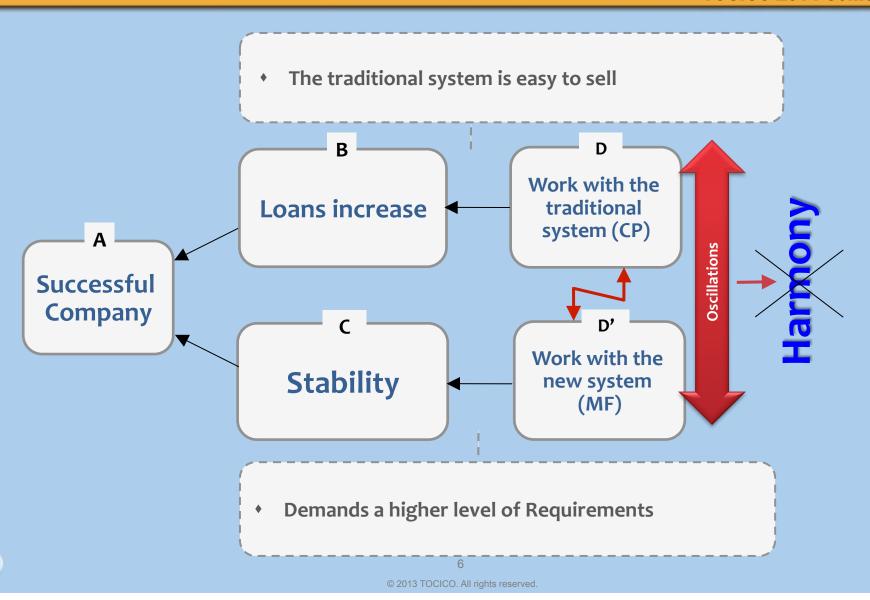

## What to Change to?

- After May 2013, the execution of the plan to expand the new offer was adjusted weekly by management team, using TP.
- Clouds and branches are built more frequently by regional directors with their branch managers.
- The following are examples of issues that were solved internally with little help from GC.

# Facing resistance from branch managers

## **Negative branch of Compromising**