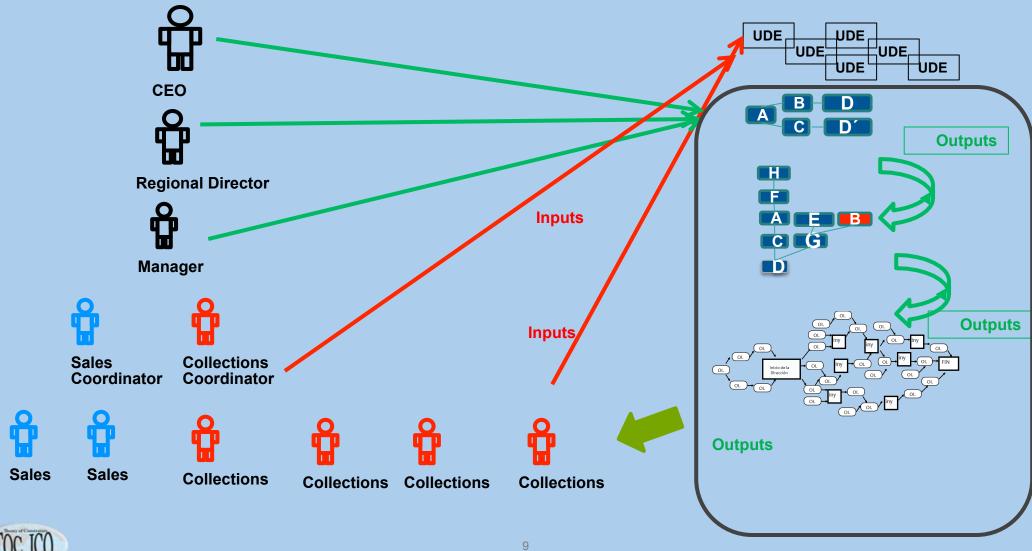

k
- Sales Stagnation

## **Sales performance 2012 - 09 2013**



## What to Change to?

- After May 2013, the execution of the plan to expand the new offer was adjusted weekly by management team, using TP.
- Clouds and branches are built more frequently by regional directors with their branch managers.
- The following are examples of issues that were solved internally with little help from GC.



# Facing resistance from branch managers



## **Negative branch of Compromising**





## Decision making Old way vs New way

**TOCICO 2014 Conference** 

#### **Old Way**

- Endless meetings
- Discussing similar topics
- Without any focus
- Without teamwork

#### **New Way**

- Focused Meetings
- Discussing relevant issues
- Using Thinking Processes
- Teamwork









## New management skills



## Accurate: Delivery, Customer, Loans.



**Accurate Delivery** 



**Accurate Ioan** 



**Accurate Customer** 



## How to cause the change?

**TOCICO 2014 Conference** 

Using the cloud and the negative branch in any management decision at all levels of the organization. Using PrT to devise action plans that are executed under supervision of management.



## Productivity as the main KPI per branch





## **Recovery Rate**

**TOCICO 2014 Conference** 

2013 2014



| REGIONAL | SUCURSAL         | / | 10-14 | ene14<br>17.21 | eb14<br>24-28 | eb14<br>3.7m | 10-14 N |
|----------|------------------|---|-------|----------------|---------------|--------------|---------|
| Centro   | Atlixco          | 0 |       | 0              | 0             | 0            |         |
| Centro   | Mil