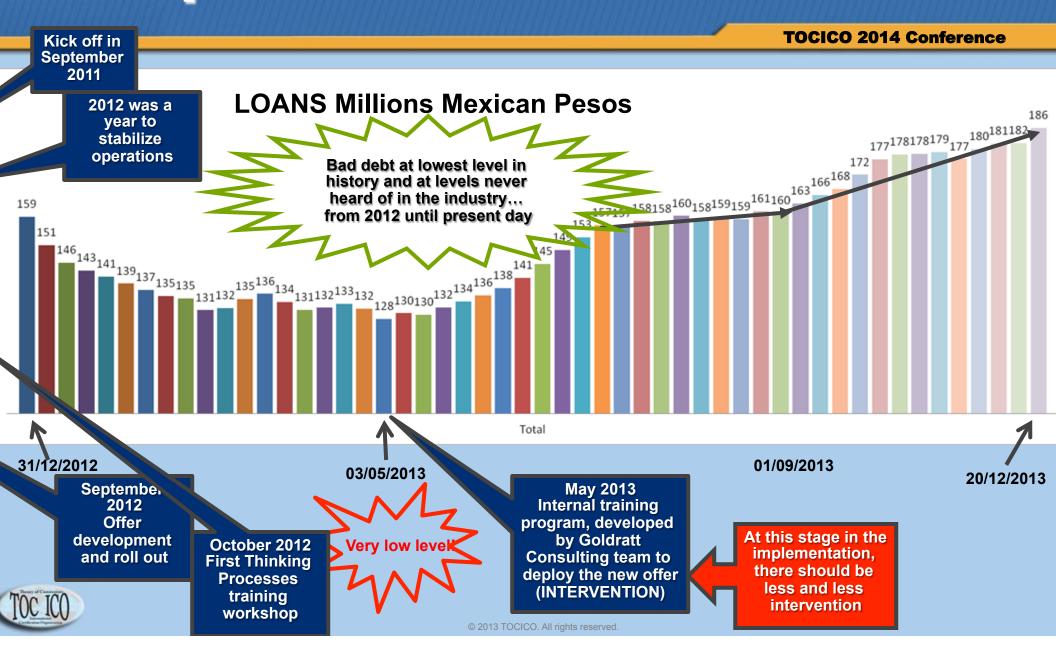

## **Sales performance 2012 - 09 2013**

## What to Change to?

- After May 2013, the execution of the plan to expand the new offer was adjusted weekly by management team, using TP.
- Clouds and branches are built more frequently by regional directors with their branch managers.
- The following are examples of issues that were solved internally with little help from GC.