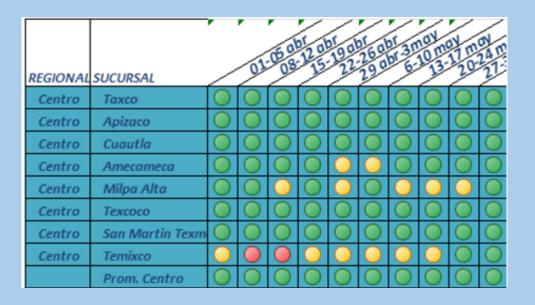

## **Recovery Rate**

**TOCICO 2014 Conference** 

2013 2014

| REGIONAL | SUCURSAL         | / | 10-14 | ene14<br>17.21 | eb14<br>24-28 | eb14<br>3.7m | 10-14 N |
|----------|------------------|---|-------|----------------|---------------|--------------|---------|
| Centro   | Atlixco          | 0 |       | 0              | 0             | 0            |         |
| Centro   | Milpa Alta       | 0 | 0     | 0              | 0             | 0            |         |
| Centro   | Apizaco          | 0 | 0     | 0              | 0             | 0            |         |
| Centro   | Amecameca        | 0 | 0     | 0              | 0             | 0            |         |
| Centro   | Тахсо            | 0 | 0     | 0              | 0             | 0            |         |
| Centro   | Temixco          | 0 | 0     | 0              | 0             | 0            |         |
| Centro   | Техсосо          | 0 | 0     | 0              | 0             | 0            |         |
| Centro   | Cuautla          | 0 | 0     | 0              | 0             | 0            |         |
| Centro   | San Pablo del Mo | 0 |       |                | 0             | 0            |         |
| Centro   | San Martin Texm  |   |       |                |               | 0            |         |

Green means RR > 97%
Recovery Rate controlled, Operational excellence achieved